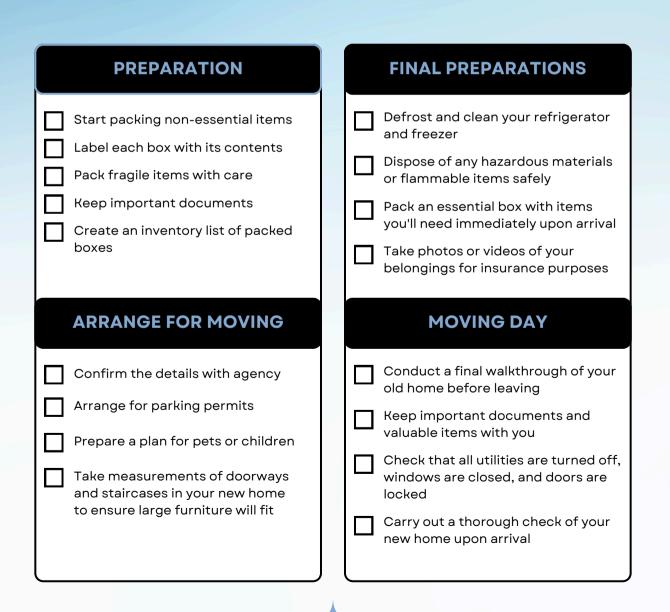

Finding the Right Home Moving checklist



### Moving Date :





# FINDING THE RIGHT Home

Write down everything that is important to you and your family before you start looking for your dream home.

| LOCATION<br>(downtown, suburbs,<br>proximity to school, work,<br>shopping, etc.)                |  |
|-------------------------------------------------------------------------------------------------|--|
| SIZE<br>(square footage, lot size,<br>number of bedrooms, baths,<br>garage, etc.)               |  |
| FEATURES<br>(pool, energy efficiency,<br>accessibility, etc.)                                   |  |
| LIFESTYLE<br>(consider whether you are<br>working or at home, what<br>services you need nearby) |  |
| <b>TYPE OF HOME</b><br>(detached, semi-detached,<br>duplex, townhome, condo,<br>etc.)           |  |



# Home FEATURES COMPARISON

Use this co